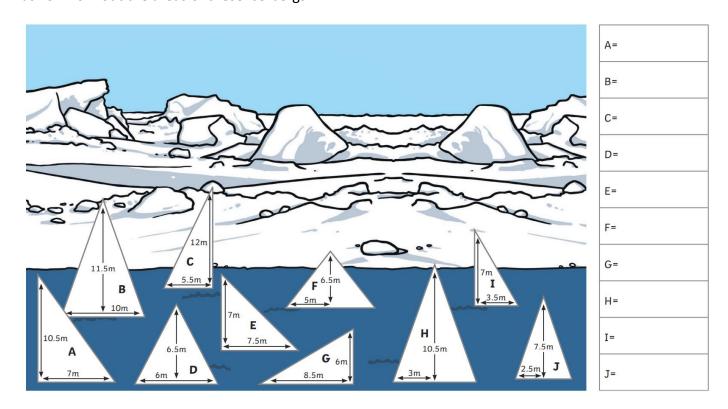

Task 3: Work out the areas of these ice-bergs

3. The Winter Wonderland Giant Wheel costs £6 for an adult ticket. There are 8269 adults who ride on the wheel. How much money was made on this ride?

4. In December, 2352 people went skiing at the local ski centre. In January, the number goes up by 1399. How many people went skiing in in January?